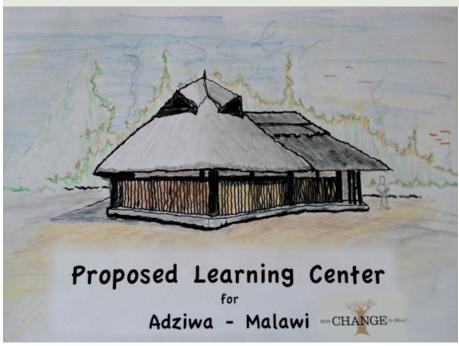

## Community Learning Center Adziwa Orphan Community

The Center will be used for the preschool/kindergarten classroom for all kids under 5 yrs old. It will also be used for community meetings and to hold learning workshops for the entire community.